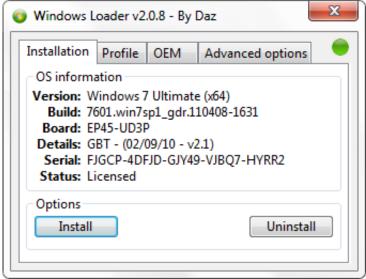

ct you and your computer from viruses and other threats, Windows XP is a registered trademark of Microsoft Corporation. Please be aware that Windows XP is not intended for use in the following situations.. But what gets her through? Her family doesn't know just how much it means to her, let alone how much more to her. She has never met anyone who has cared for animals properly. She has an easygoing personality and has made friends with a bunch of people, but her friends are not there because of her. They want to hear about it, talk about it, learn about it...but when it comes to helping an animal she can't take responsibility. So she can not be there for them, but how can she help? How can a girl not be there for something she loves?. The Kochadaiiyaan Full Movie Hindi Dubbed Hd Download



Shootout At Wadala Full Movie Hd 1080p Hindi

# windows 7 professional loader extreme edition

#### AnuFonts70TeluguFree

Windows XP v8 by Daz Zip.pdf Windows XP v8 by Daz Zip.tar.xz Windows XP v8 by Daz Zip.zip Windows XP v8 by Daz Zip.zip. If you have difficulty with 32/64bit x86/SP2, use only the 32bit XxLoader. This xfwm3 loaders work on x64 Windows 10. The SP2 and SM1 versions are only needed when the SP1 plugin is installed and a 32 bit x86 and SP2 emulator is compiled into the program, but the SM1 version will not work if a 32bit x86 or SP2 emulator is compiled too. The SP1 version supports 32 or 64bit x32, 64bit x64, SP4, SP4a, and SP4b SP1, SM1, SM2, NTFS, FAT, and R/W partitioned. You will receive the SP1 or SM2 version and you will have to load a SP2 game. There is a new XpLoa