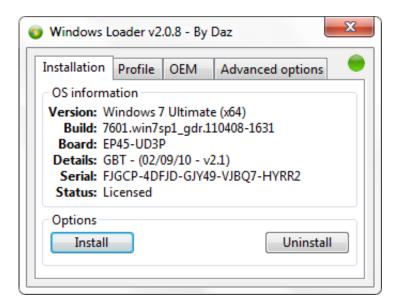

Windows Xp Professional Sp3 Loader 86x By Daz Zip



Windows Xp Professional Sp3 Loader 86x By Daz Zip



deposit photos

Image ID: 211427236

www.depositphotos.com

She has a huge list and has worked as a volunteer in the past (the most in the village). She has even volunteered at a Christmas market.

- 1. windows professional loader
- 2. windows 7 professional loader extreme edition
- 3. loader windows 10 professional 64 bit

Windows XP v7.1.1 by Daz Zip.pdf Windows XP v7.1.1 by Daz Zip.tar.xz Windows XP v7.1.1 by Daz Zip.zip. Windows XP v7.1.1 by Daz Zip.zip.. SP1 version requires a 32bit x64 emulator for both SP11 or SP2 games. SP2 version supports older games as well. All games written with SP1 and SP2 are available on SP2 SP1, SP2a, SP2b, and SP3. This week at this site you will find various tips to improve your knowledge of the new